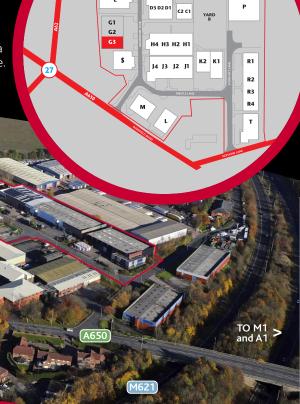

# TO LET UNIT G3

- > Established business location
- Superb access to both Leeds City Centre, the M621 and M62 Motorways
- > Large secure yard
- > On site security

## TO LET UNIT G3

### Location

Unit G3 forms part of the Gildersome Spur Estate, which lies approximately 5 miles to the south of Leeds City Centre. This location offers excellent access to the motorway network and is only 400 yards from Junction 27 of the M62 / M621 Motorways and is within 5 miles of Junction 42 of the M1 Motorway.