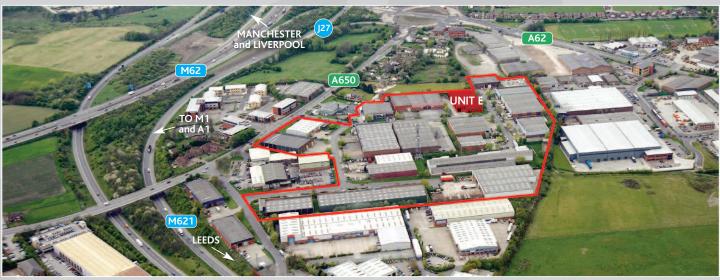

#### Location

Unit E forms part of the Gildersome Spur Estate, which lies approximately 5 miles to the south of Leeds City Centre. This location offers excellent access to the motorway network and is only 400 yards from Junction 27 of the M62 / M621 Motorways and is within 5 miles of Junction 42 of the M1 Motorway.

SAT NAV: LS27 7JZ