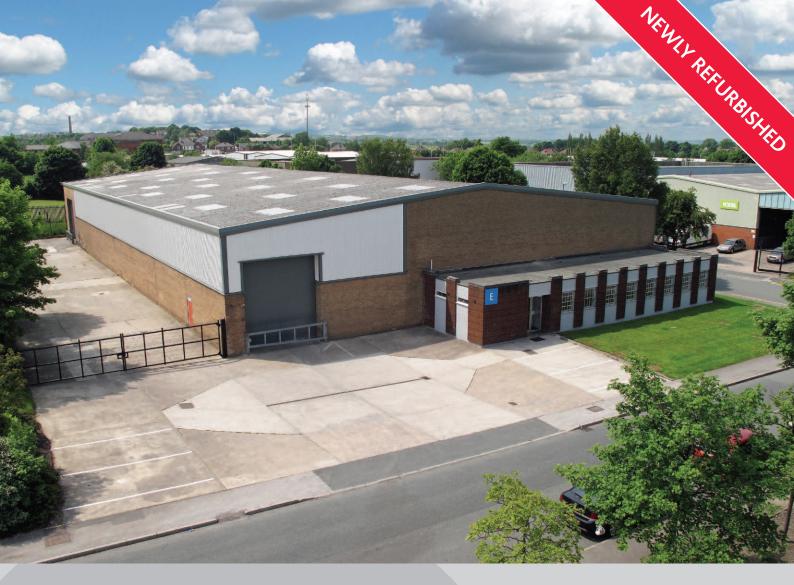

# TO LET UNIT E

23,390 sq ft (2,172.99 sq m)

## High Quality Modern Detached Warehouse/ Industrial Premises

Junction 27, M62, South Leeds, LS27 7JZ

- Superb access to both Leeds City Centre, the M621 and M62 Motorways
- Eaves height of 6.8 metres
- High quality ancillary office accommodation
- Potential large power supply
- On site security

#### Description

Unit E provides high quality warehouse / industrial premises incorporating ancillary office accommodation.

#### Features include:

- Eaves height approximately 6.8 metres
- Loading via 2 ground level doors
- A good sized secure yard area
- A potential large power supply

- Warehouse benefiting from strip fluorescent lighting
- High quality offices fitted with heating, lighting and carpeting throughout