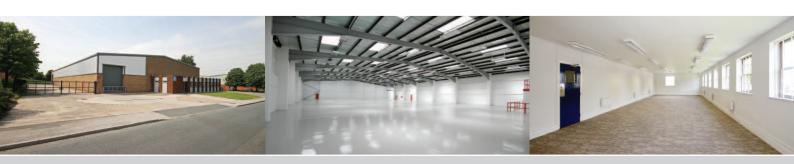

#### Description

Unit E provides high quality warehouse / industrial premises incorporating ancillary office accommodation.

#### Features include:

- Eaves height approximately 6.8 metres
- Loading via 2 ground level doors
- A good sized secure yard area
- A potential large power supply

- Warehouse benefiting from strip fluorescent lighting
- High quality offices fitted with heating, lighting and carpeting throughout