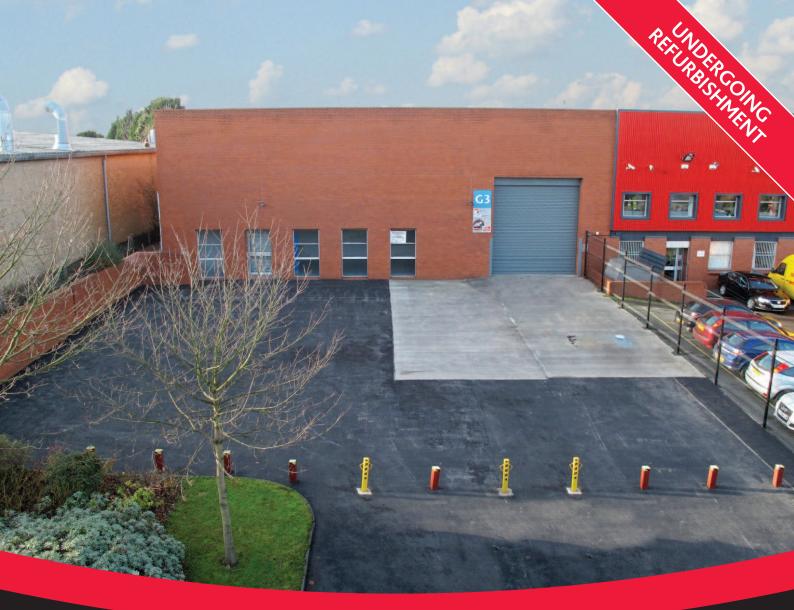

### Location

Unit G3 forms part of the Gildersome Spur Estate, which lies approximately 5 miles to the south of Leeds City Centre. This location offers excellent access to the motorway network and is only 400 yards from Junction 27 of the M62 / M621 Motorways and is within 5 miles of Junction 42 of the M1 Motorway.

#### Description

Unit G3 provides a high quality modern self-contained end terraced warehouse / industrial unit incorporating high quality ancillary offices.

The unit is of steel frame construction with elevations of attractive brickwork and profiled cladding externally and blockwork internally.

### Features include:

- > Eaves height approximately 6.5m
- > Single ground level loading door access
- Large external yard area with potential to secure