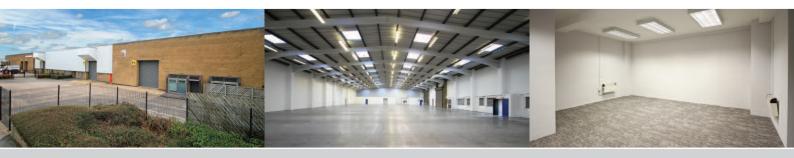

#### Description

Units R3 / R4 provides a high quality warehouse / industrial premises incorporating ancillary office accommodation.

#### Features include:

- Eaves height approximately 22.11 ft (6.74m)
- Loading via 3 electric ground level doors
- Large secure concrete service yard
- High quality offices from 757 sq. ft (70.36 sq. m) to 2,015 sq. ft (187.18 sq. m)