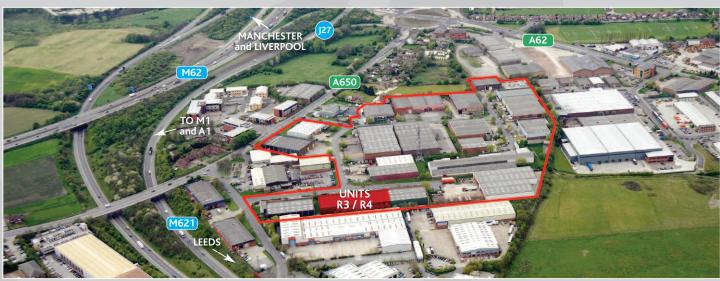

#### Location

Units R3 / R4 forms part of the Gildersome Spur Estate, which lies approximately 5 miles to the south of Leeds City Centre. This location offers excellent access to the motorway network and is only 400 yards from Junction 27 of the M62 / M621 Motorways and is within 5 miles of Junction 42 of the M1 Motorway.

SAT NAV: LS27 7JZ