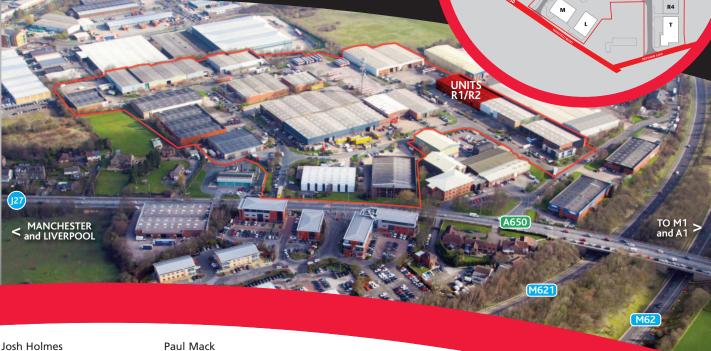

### Location

Units R1/R2 form part of the Gildersome Spur Estate, which lies approximately 5 miles to the south of Leeds City Centre. This location offers excellent access to the motorway network and is only 400 yards from Junction 27 of the M62 / M621 Motorways and is within 5 miles of Junction 42 of the M1 Motorway.