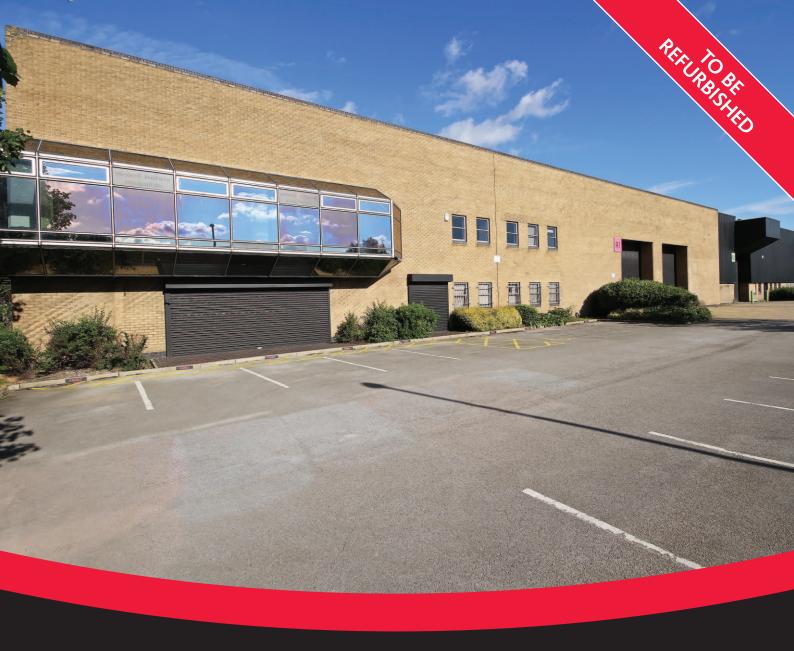

# TO LET UNITS R1/R2

- Superb access to both Leeds city centre, the M621 and M62 Motorways
- > Approx 6,000 sq ft high quality office accommodation
- > Eaves height of 6.71 metres
- > Good sized secure yard area
- > On site security

## TO LET UNITS R1/R2

### Description

Units R1/R2 provide a high quality warehouse / industrial premises incorporating high quality office accommodation.

### Features include:

- > Eaves height of 6.71 metres
- > Good sized secure yard area
- Loading via 2 electric roller shutter doors
- > High quality offices